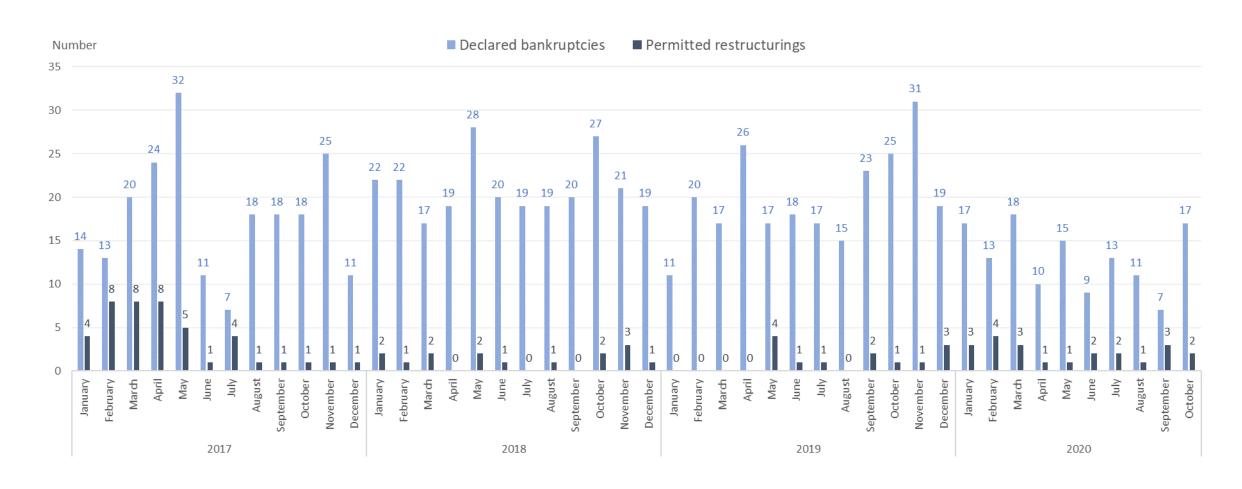

# Bankruptcies and restructurings in Slovakia – declared bankruptcies and restructurings

Number of declared bankruptcies and permitted restructurings by month since January 1, 2017: