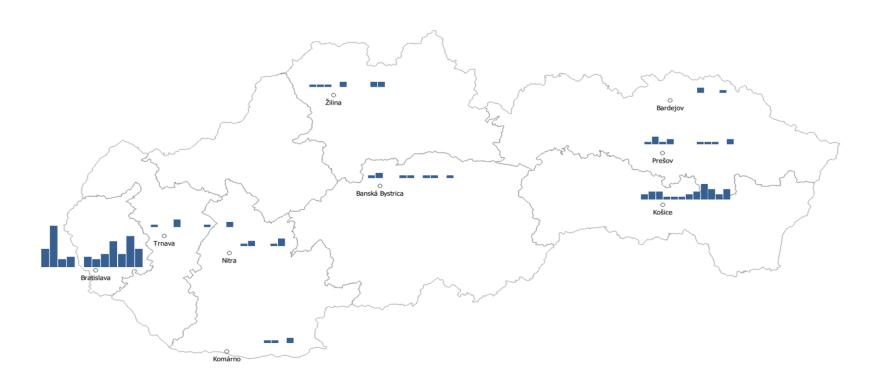

# Bankruptcies and restructurings in Slovakia – initiated proceedings

#### Number of initiated bankruptcy and restructuring proceedings by the debtor's location (last 12 months):

| Debtor's headquarters | Total number | Ratio |
|-----------------------|--------------|-------|
| Bratislava            | 76           | 23%   |
| Košice                | 32           | 10%   |
| Prešov                | 12           | 4%    |
| Žilina                | 9            | 3%    |
| Banská Bystrica       | 8            | 2%    |
| Trnava                | 7            | 2%    |
| Nitra                 | 7            | 2%    |
| Trenčín               | 6            | 2%    |
| Other                 | 173          | 52%   |
| Total                 | 330          | 100%  |