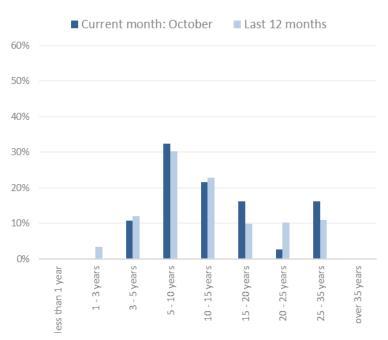

#### Number of insolvency petitions by **age of debtors** (in years) in the current month vs. past 12 months:

# 5 to 10 years

Most insolvency petitions were filed against debtors existing for 5 to 10 years.