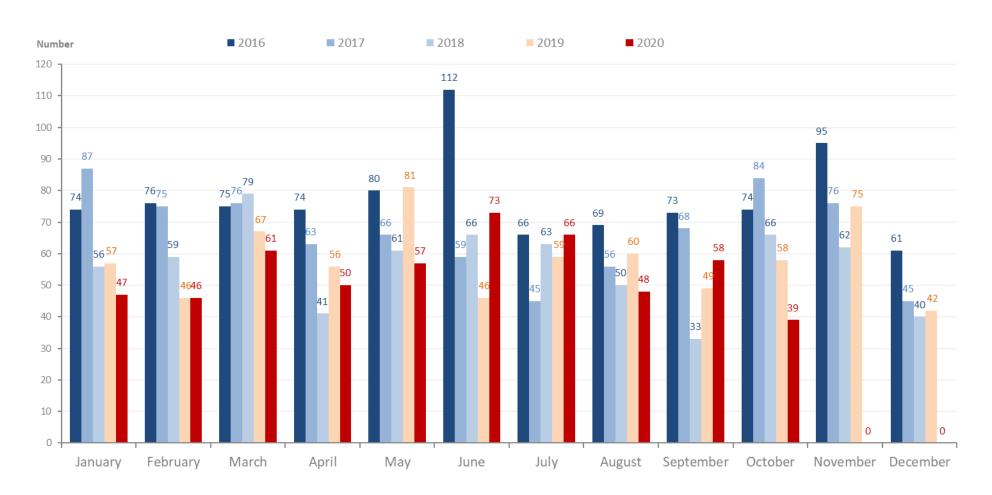

#### Monthly number of bankruptcies and reorganizations since Jan 1, 2016:

Monthly comparison of bankruptcies and reorganizations in the period from 2016 to 2020:

Cumulative number of bankruptcies and reorganizations in the period from 2016 to 2020: