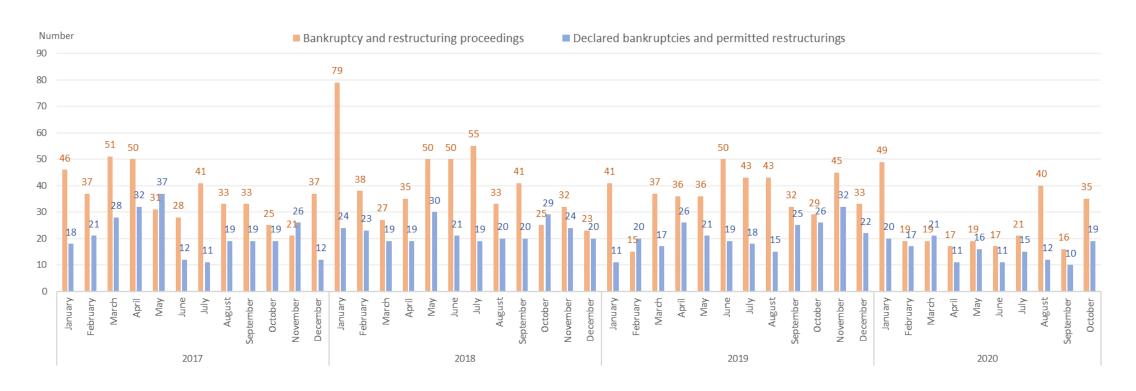

#### Number of declared bankruptcies and reorganizations (permitted restructurings) since Jan 1, 2017:

#### Monthly number of bankruptcies and reorganizations since Jan 1, 2016:

Monthly comparison of bankruptcies and reorganizations in the period from 2016 to 2020:

Cumulative number of bankruptcies and reorganizations in the period from 2016 to 2020: