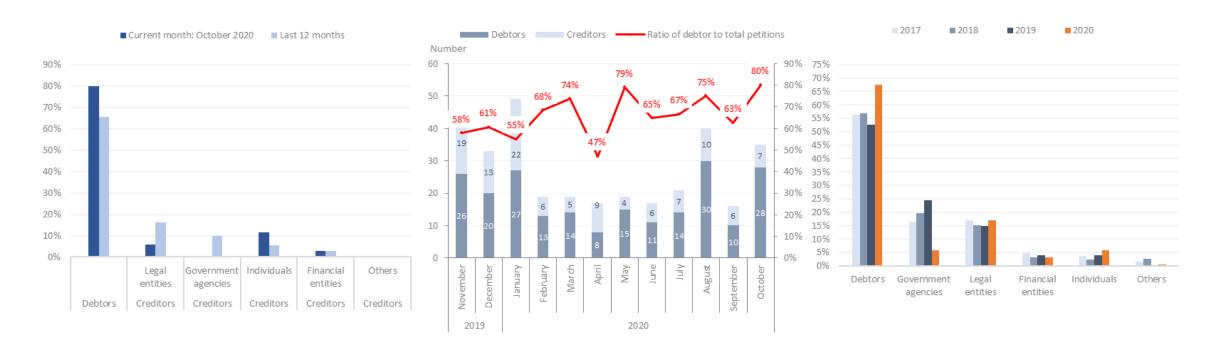

## Insolvency proceedings in the Czech Republic – creditors

Ratio of registered claims submitted by foreign creditors to all creditor claims since May 2018:

# Bankruptcies and restructurings in Slovakia – initiated proceedings

Number of initiated bankruptcy and restructuring proceedings by type of person filing a petition for bankruptcy proceedings, in the **current month** and in the **past 12 months**: