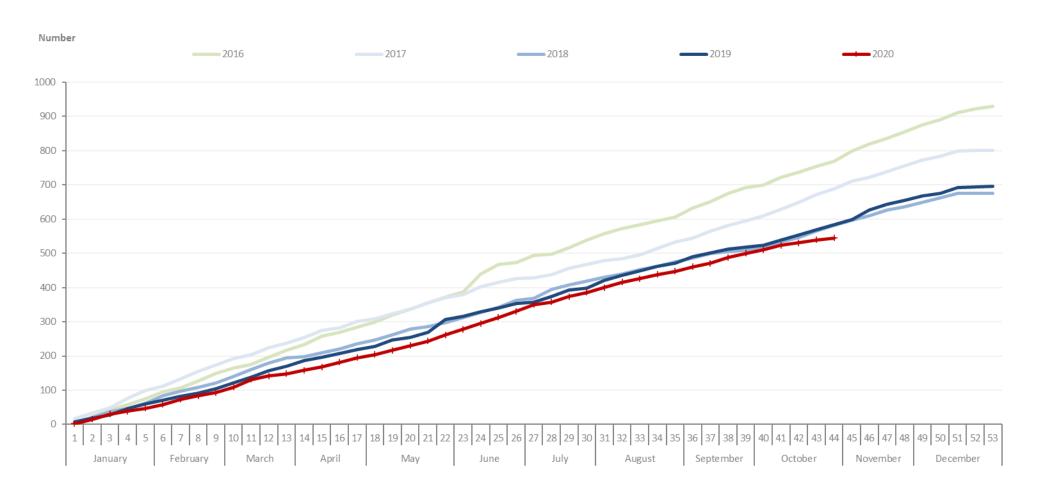

#### Number of insolvency petitions by month since January 1, 2016:

# Insolvency proceedings in the Czech Republic – insolvency petitions

#### Monthly comparison of filed insolvency petitions in the period from 2016 to 2020: