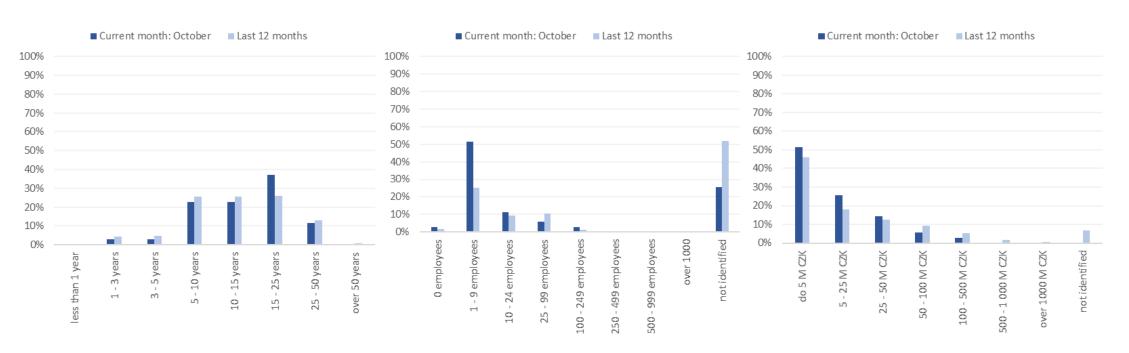

#### Insolvency proceedings in the Czech Republic – insolvency petitions

#### Number of insolvency petitions by **age of debtors** (in years) in the current month vs. past 12 months:

# 5 to 10 years

Most insolvency petitions were filed against debtors existing for 5 to 10 years.

#### Number of insolvency petitions by number of debtor's employees in the current month vs. past 12 months:

# Up to 10 employees

Most insolvency petitions were filed against debtors with less than 10 employees.