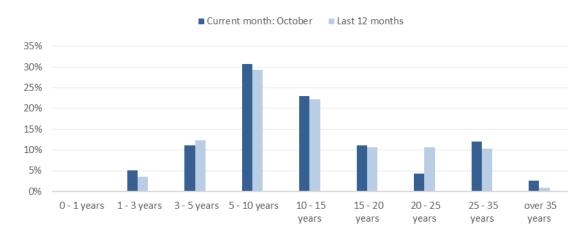

#### Number of insolvency petitions by **age of debtors** (in years) in the current month vs. past 12 months:

# 5 to 10 years

Most insolvency petitions were filed against debtors existing for 5 to 10 years.