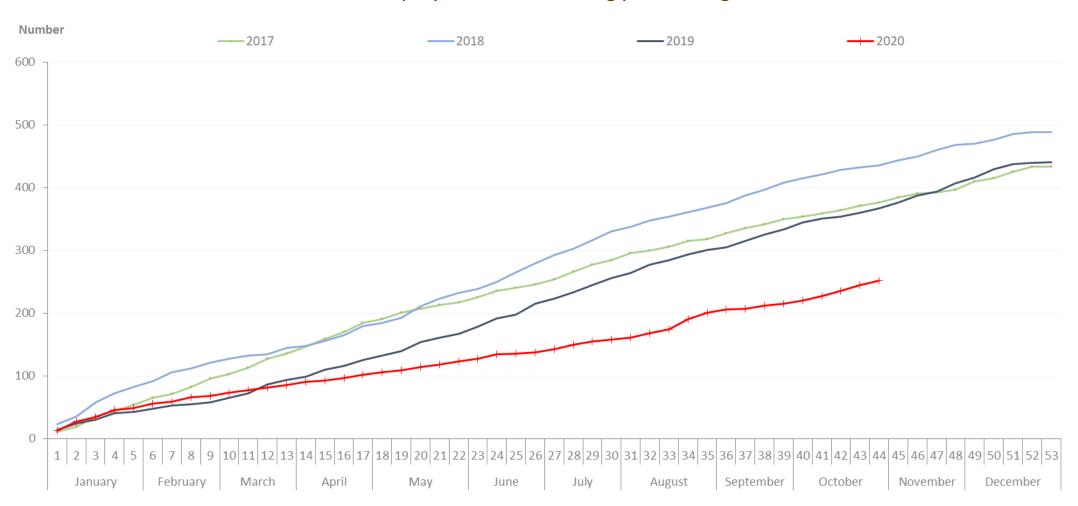

# Insolvency proceedings in the Czech Republic – insolvency petitions

#### Number of insolvency petitions by month since January 1, 2016:

#### Monthly comparison of filed insolvency petitions in the period from 2016 to 2020: