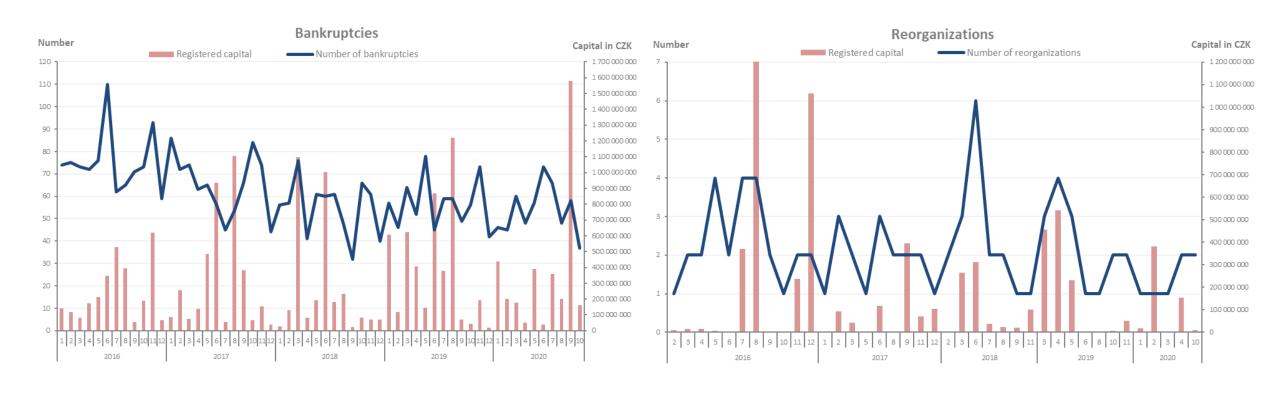

#### Monthly number of bankruptcies and reorganizations since Jan 1, 2016:

Monthly comparison of bankruptcies and reorganizations in the period from 2016 to 2020:

Cumulative number of bankruptcies and reorganizations in the period from 2016 to 2020:

#### Registered capital of debtors in bankruptcy and reorganization by month: