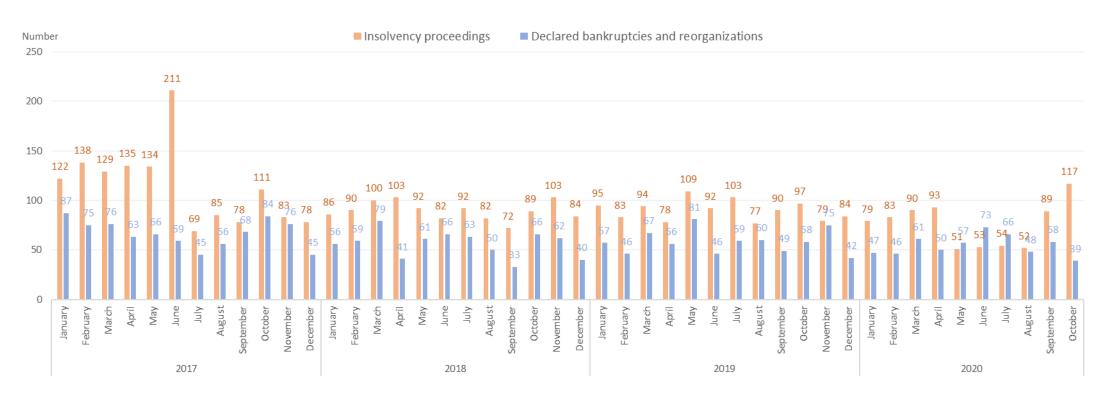

#### Number of insolvency proceedings since Jan 1, 2017:

# Insolvency proceedings in the Czech Republic – insolvency petitions

#### Number of insolvency petitions by month since January 1, 2016: