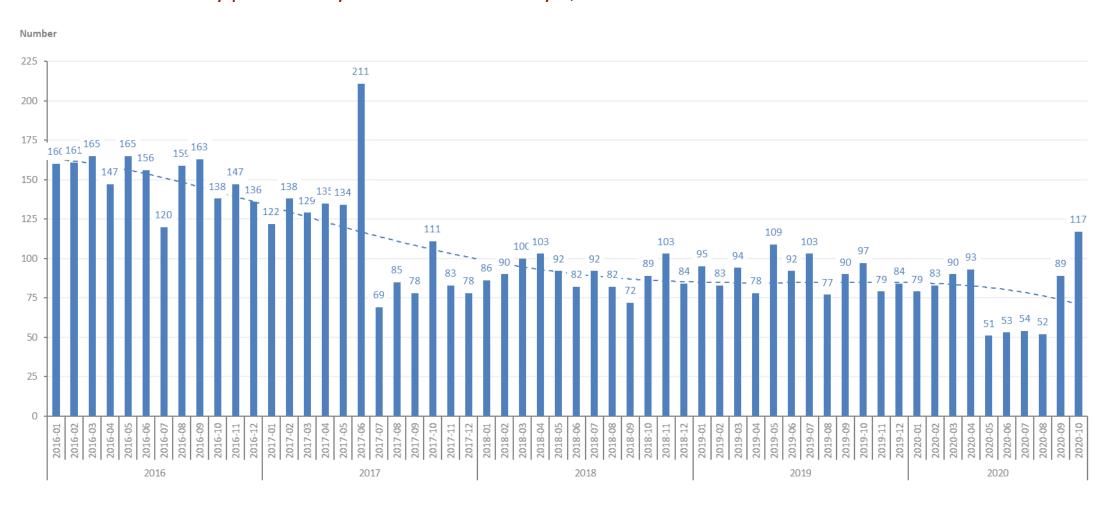

#### Number of insolvency petitions by month since January 1, 2016:

# Insolvency proceedings in the Czech Republic – insolvency petitions

#### Monthly comparison of filed insolvency petitions in the period from 2016 to 2020: