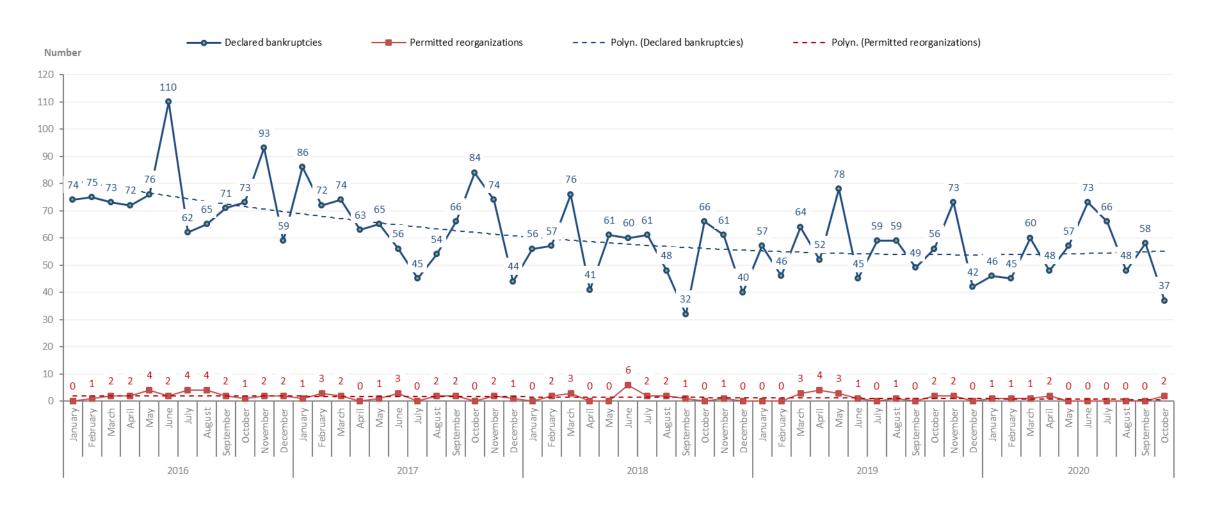

#### Monthly number of bankruptcies and reorganizations since Jan 1, 2016:

Monthly comparison of bankruptcies and reorganizations in the period from 2016 to 2020:

Cumulative number of bankruptcies and reorganizations in the period from 2016 to 2020: