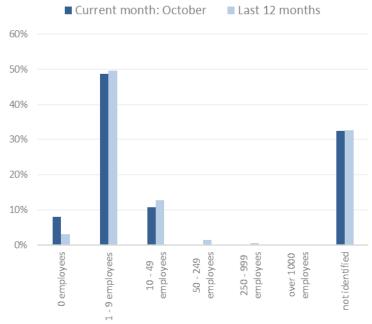

#### Number of insolvency petitions by number of debtor's employees in the current month vs. past 12 months:

# Up to 10 employees

Most insolvency petitions were filed against debtors with less than 10 employees.