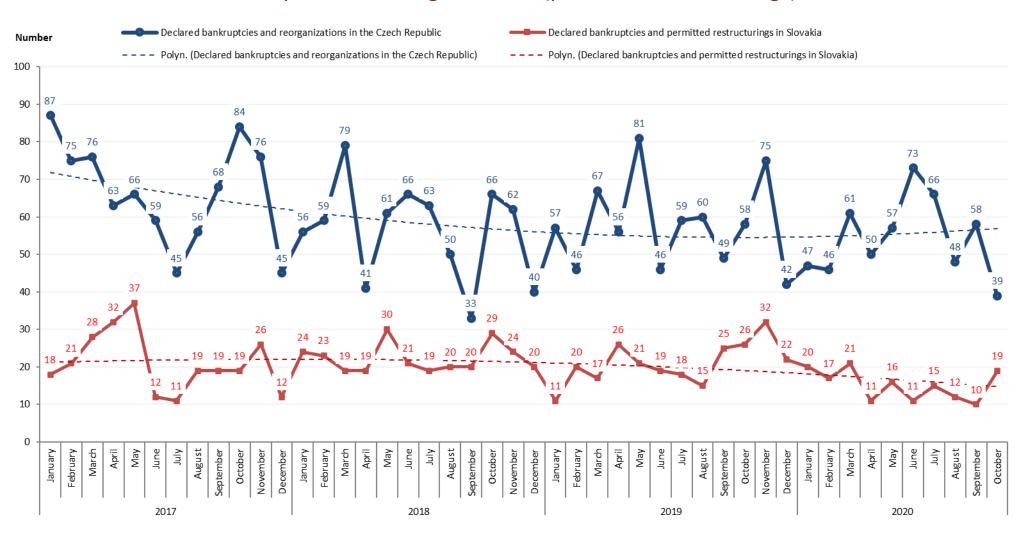

#### SUMMARY: Bankruptcies and reorganizations in the Czech Republic and Slovakia

#### Number of declared bankruptcies and reorganizations (permitted restructurings) since Jan 1, 2017: