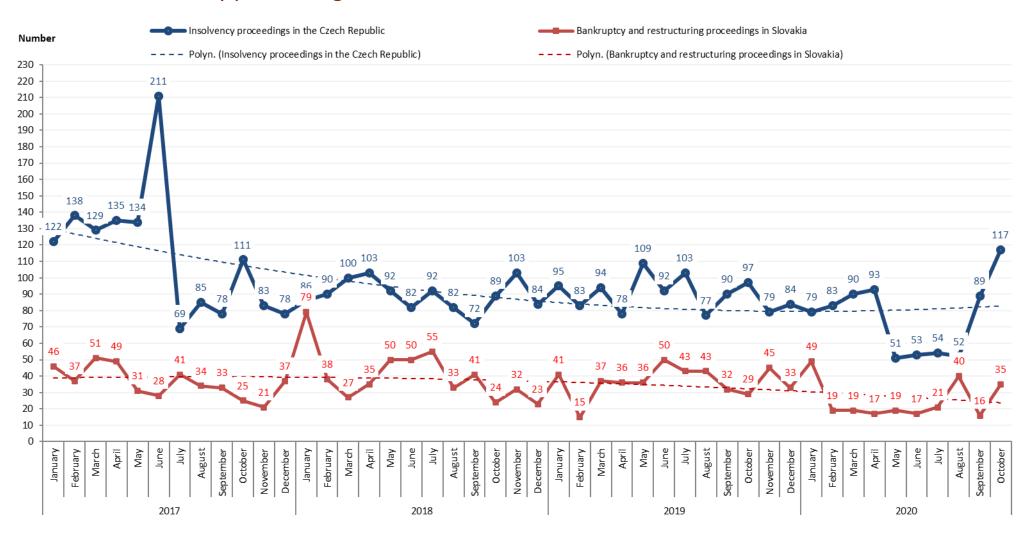

#### SUMMARY: Insolvency proceedings in the Czech Republic and Slovakia

#### Number of insolvency proceedings since Jan 1, 2017: