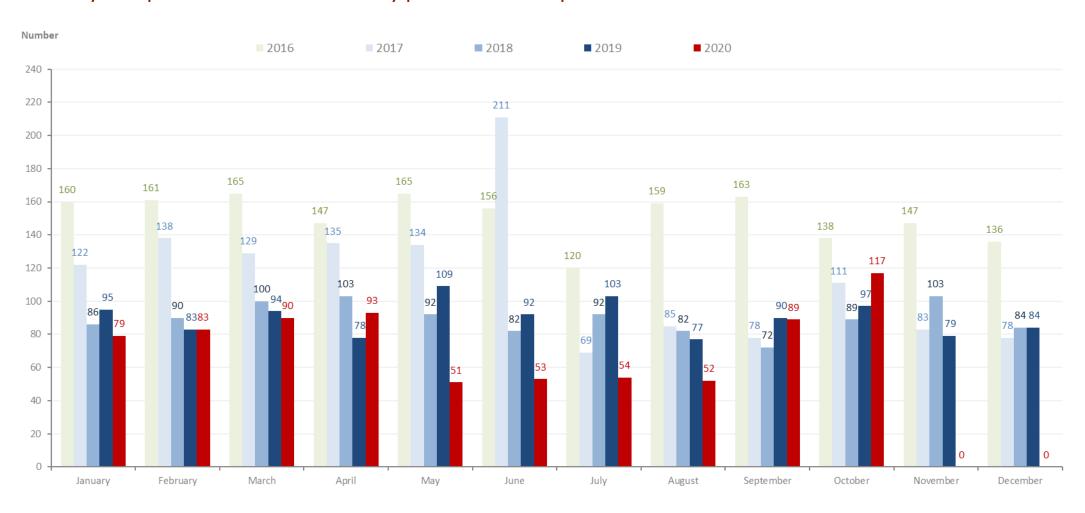

#### Monthly comparison of filed insolvency petitions in the period from 2016 to 2020: