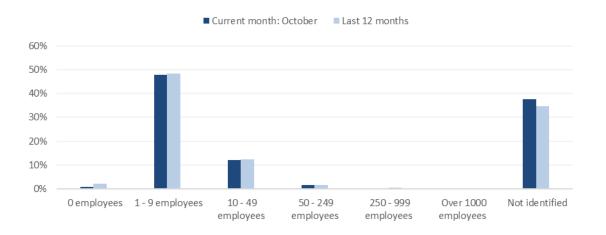

#### Number of insolvency petitions by number of debtor's employees in the current month vs. past 12 months:

# Up to 10 employees

Most insolvency petitions were filed against debtors with less than 10 employees.