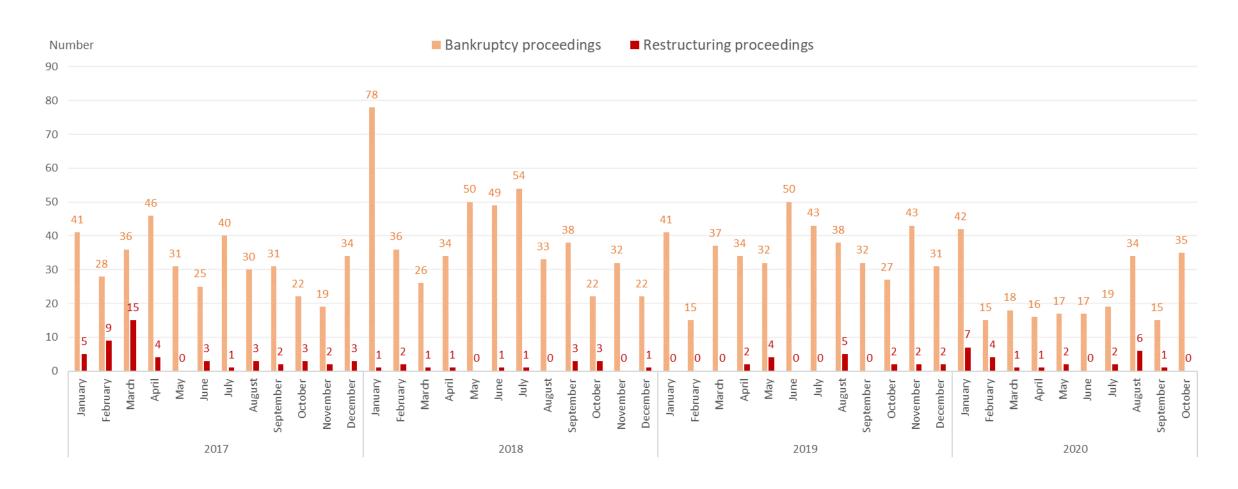

## Bankruptcies and restructurings in Slovakia — initiated proceedings

Number of initiated bankruptcy and restructuring proceedings by month since January 1, 2017:

## Bankruptcies and restructurings in Slovakia — initiated proceedings

Cumulative number of initiated bankruptcy and restructuring proceedings in 2017, 2018, 2019 and 2020: