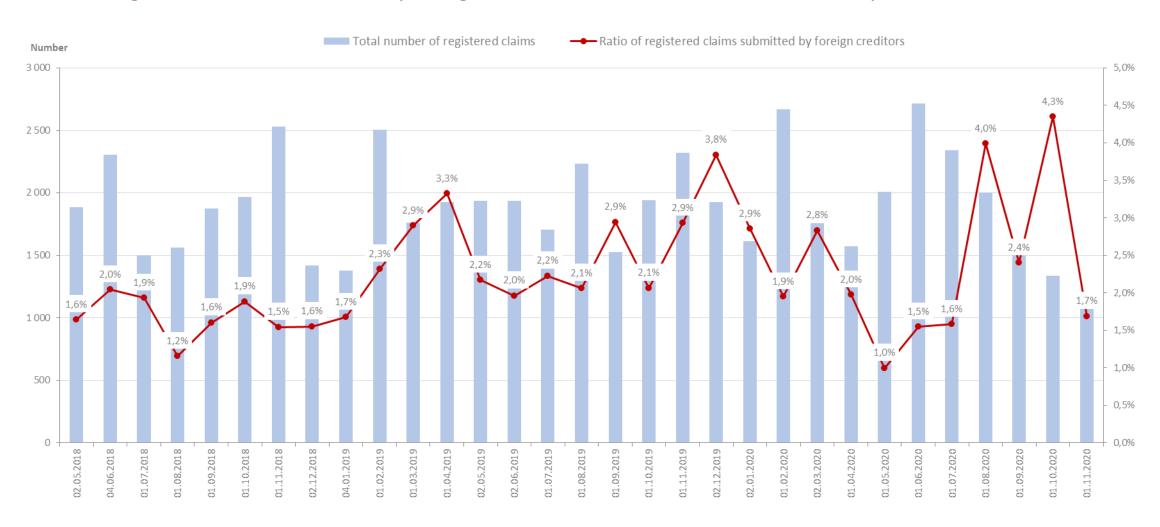

## Insolvency proceedings in the Czech Republic – creditors

Ratio of registered claims submitted by foreign creditors to all creditor claims since May 2018: