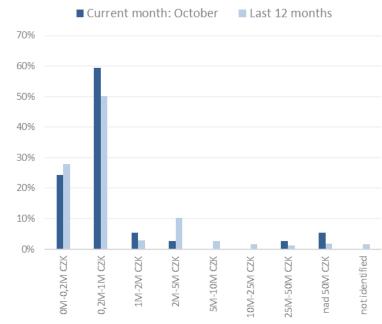

#### Registered capital of debtors (CZK):

#### 0.2M to 1M CZK

Most bankrupt debtors had registered capital from 0.2M to 1M CZK.